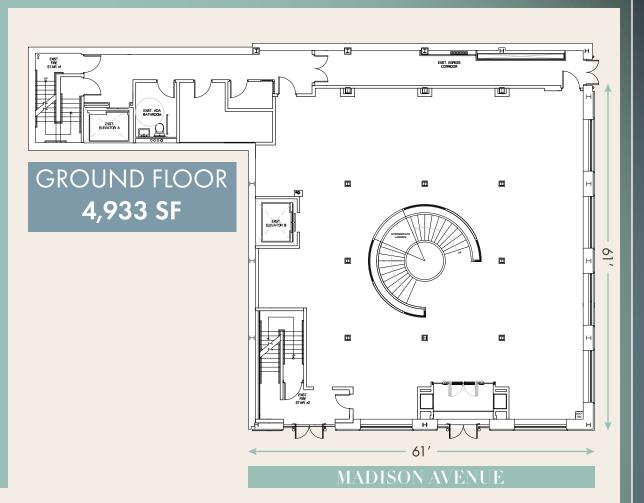

ropp

The second secon

ern

| Ground Floor                      | <b>4,933 SF</b><br><b>12′4″</b> Ceiling Height                                                                                         |  |  |  |  |  |
|-----------------------------------|----------------------------------------------------------------------------------------------------------------------------------------|--|--|--|--|--|
| Lower Level                       | 5,010 SF<br>9'9" Ceiling Height                                                                                                        |  |  |  |  |  |
| Second Floor                      | <b>4,928 SF</b><br><b>12'2″</b> Ceiling Height                                                                                         |  |  |  |  |  |
| Third Floor                       | <b>4,234 SF with 734 SF terrace</b><br><b>10′6″</b> Ceiling Height                                                                     |  |  |  |  |  |
| Fourth Floor                      | <b>4,234 SF</b><br><b>9'7"</b> Ceiling Height                                                                                          |  |  |  |  |  |
| Frontage                          | <b>61′</b> on Madison Avenue<br><b>61′</b> on East 62 <sup>nd</sup> Street                                                             |  |  |  |  |  |
| Possession                        | Immediate                                                                                                                              |  |  |  |  |  |
| Previous Tenant                   | Hermès                                                                                                                                 |  |  |  |  |  |
| ighboring Tenants                 | Hermès, Tom Ford, Jimmy Choo<br>Brioni, Panerai, Chloé, Chanel<br>Graff, Bottega Veneta, Valentino<br>Marc Jacobs, Loro Piana, Versace |  |  |  |  |  |
| First time available in 25 years! |                                                                                                                                        |  |  |  |  |  |
|                                   |                                                                                                                                        |  |  |  |  |  |