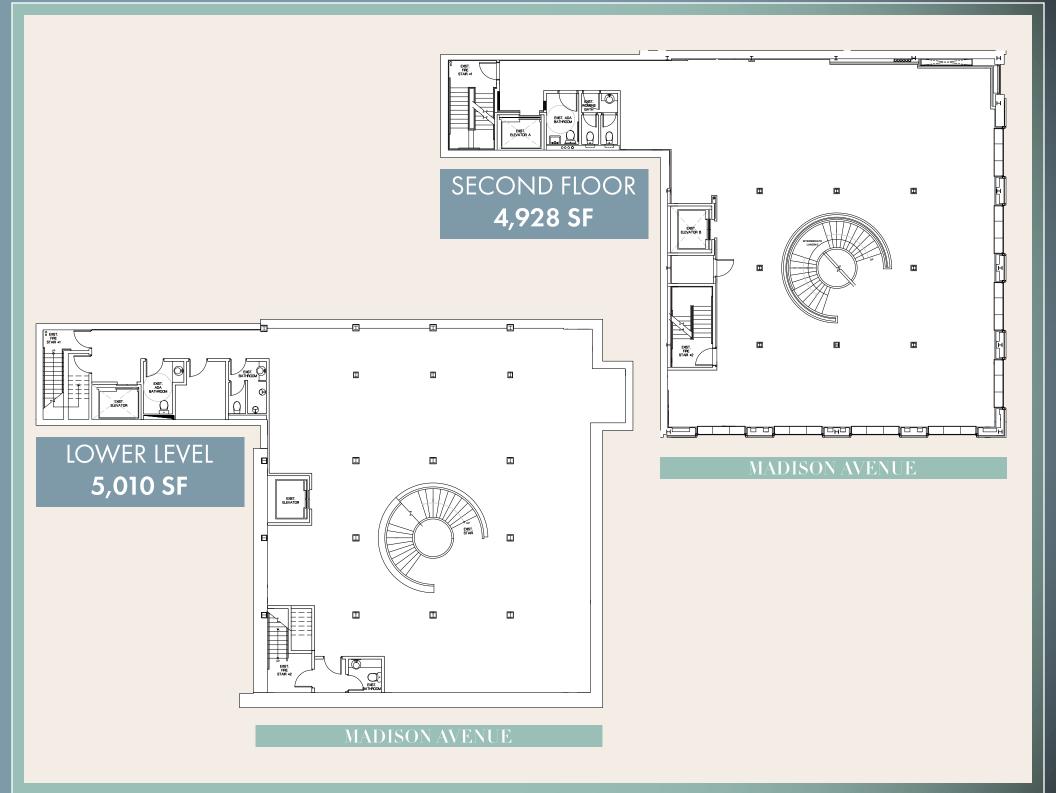

ropp

The second secon

ern

| Ground Floor                      | <b>4,933 SF</b><br><b>12′4″</b> Ceiling Height                                                                                         |  |  |  |  |  |
|-----------------------------------|----------------------------------------------------------------------------------------------------------------------------------------|--|--|--|--|--|
| Lower Level                       | 5,010 SF<br>9'9" Ceiling Height                                                                                                        |  |  |  |  |  |
| Second Floor                      | <b>4,928 SF</b><br><b>12'2″</b> Ceiling Height                                                                                         |  |  |  |  |  |
| Third Floor                       | <b>4,234 SF with 734 SF terrace</b><br><b>10′6″</b> Ceiling Height                                                                     |  |  |  |  |  |
| Fourth Floor                      | <b>4,234 SF</b><br><b>9'7"</b> Ceiling Height                                                                                          |  |  |  |  |  |
| Frontage                          | <b>61′</b> on Madison Avenue<br><b>61′</b> on East 62 <sup>nd</sup> Street                                                             |  |  |  |  |  |
| Possession                        | Immediate                                                                                                                              |  |  |  |  |  |
| Previous Tenant                   | Hermès                                                                                                                                 |  |  |  |  |  |
| ighboring Tenants                 | Hermès, Tom Ford, Jimmy Choo<br>Brioni, Panerai, Chloé, Chanel<br>Graff, Bottega Veneta, Valentino<br>Marc Jacobs, Loro Piana, Versace |  |  |  |  |  |
| First time available in 25 years! |                                                                                                                                        |  |  |  |  |  |
|                                   |                                                                                                                                        |  |  |  |  |  |