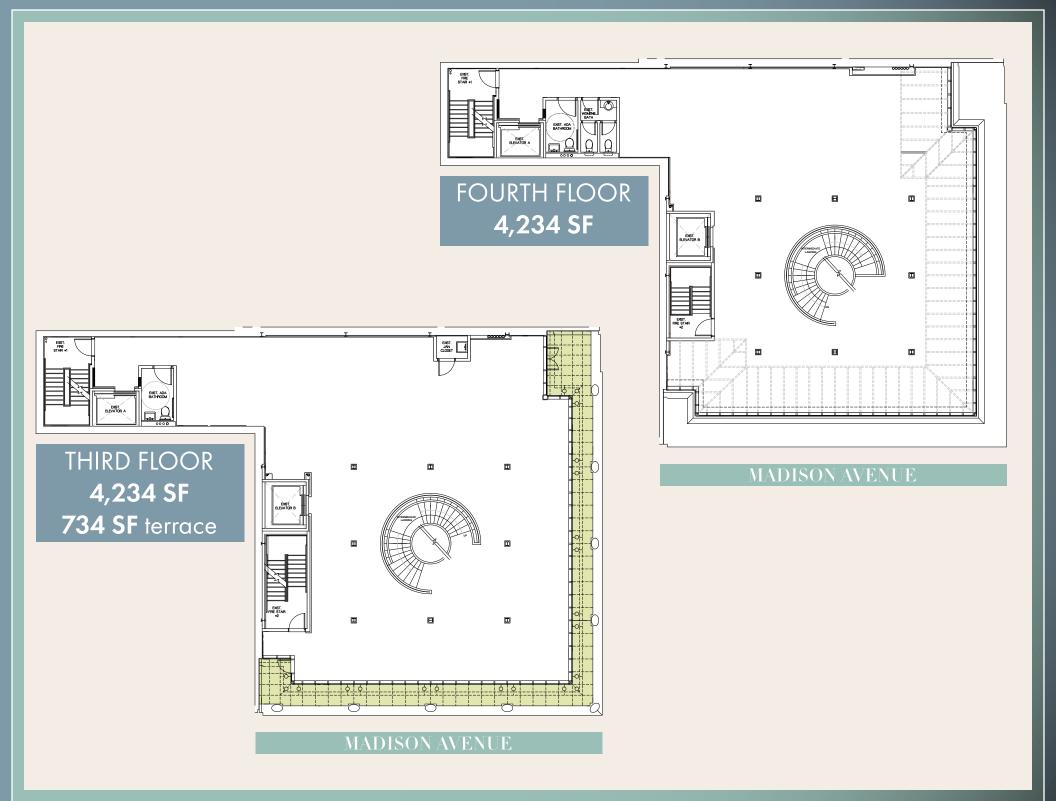

ropp

The second secon

ern

| Ground Floor                      | <b>4,933 SF</b><br><b>12′4″</b> Ceiling Height                                                                                         |  |  |  |  |  |
|-----------------------------------|----------------------------------------------------------------------------------------------------------------------------------------|--|--|--|--|--|
| Lower Level                       | 5,010 SF<br>9'9" Ceiling Height                                                                                                        |  |  |  |  |  |
| Second Floor                      | <b>4,928 SF</b><br><b>12'2″</b> Ceiling Height                                                                                         |  |  |  |  |  |
| Third Floor                       | <b>4,234 SF with 734 SF terrace</b><br><b>10′6″</b> Ceiling Height                                                                     |  |  |  |  |  |
| Fourth Floor                      | <b>4,234 SF</b><br><b>9'7"</b> Ceiling Height                                                                                          |  |  |  |  |  |
| Frontage                          | <b>61′</b> on Madison Avenue<br><b>61′</b> on East 62 <sup>nd</sup> Street                                                             |  |  |  |  |  |
| Possession                        | Immediate                                                                                                                              |  |  |  |  |  |
| Previous Tenant                   | Hermès                                                                                                                                 |  |  |  |  |  |
| ighboring Tenants                 | Hermès, Tom Ford, Jimmy Choo<br>Brioni, Panerai, Chloé, Chanel<br>Graff, Bottega Veneta, Valentino<br>Marc Jacobs, Loro Piana, Versace |  |  |  |  |  |
| First time available in 25 years! |                                                                                                                                        |  |  |  |  |  |
|                                   |                                                                                                                                        |  |  |  |  |  |